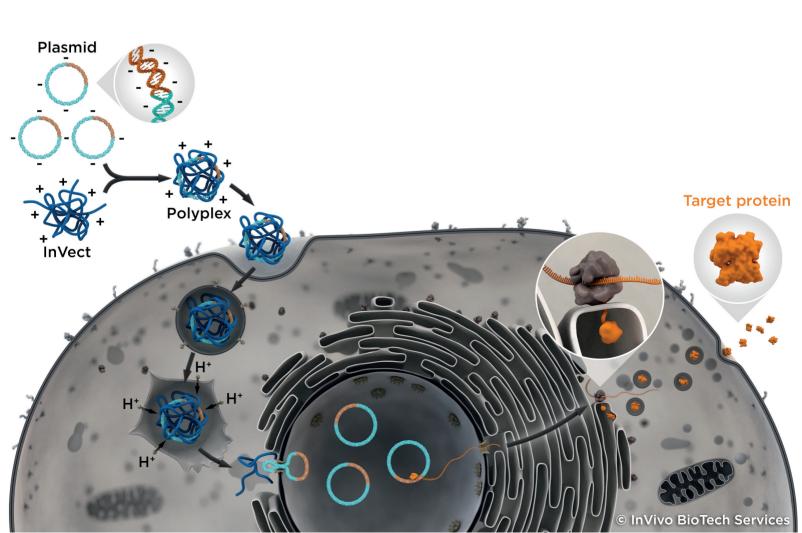

## InVEST - InVivo's Expression System for transient Transfection

We raise the yield of the protein expression by optimizing five major factors:

- 1561. Modified host cell line by directed evolution for high protein titer: HEK & CHO
  - 2. Customized CD-ACF medium: Xell-Vivo TM for transfection and production
  - 3. Large-scale plasmid preparation
  - 4. Tailored vector design: pINV for efficient transfection rates
  - 5. Licence-free polycationic transfection reagent: INVect